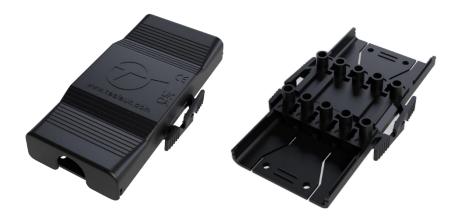

# **TECHNICAL DATA SHEET**

Issue No.: 1 September 2023

Product: EA5Y Plug 3-5 Way

Connector Code: E5 Plug

### **Product Overview:**

The EASY Plug allows quick and easy installation of a range of products relating to a wiring centre.

There is now no need to open the wiring centre to attempt to trace wires back to old, broken components. Now you can cut the old cable, install the new component and wire it in using this useful and time efficient device.

## **Features & Benefits:**

Built in cable strain relief One piece securing faceplate Strong holding clips

#### **Suitable for:**

Zone Valves Pumps Most devices linked via a wiring centre