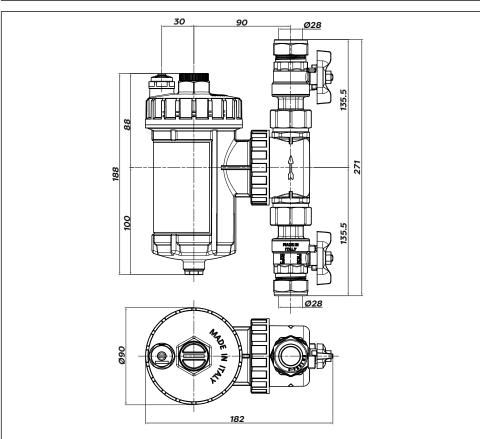

## **Technical Specification**

Max Working Pressure:4 BarMax Working Temperature:90°CInlet Connections:28mm