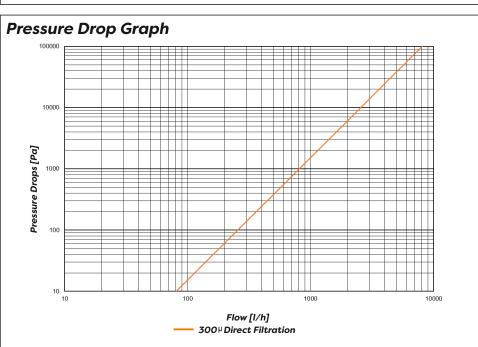

## Product

**IKHPMF28 - Magnetic Filter for Air Source Heat Pump** 

## **Technical Specification**

Max Working Pressure:4 BarMax Working Temperature:90°CInlet Connections:28mm



## **Additional Information**

Actively filters magnetite and non ferrous system debris

Unique direct non ferrous system filter forces system debris directly into the filters core to capture as much system debris as possible

Multi-layered filter incorporating a 300 micron fine particle filter & an 800 micron mesh filter

Low profile drain valve

Fully removable 11,000 gauss magnet - service the system live

360° installation

Full bore isolation valves

Manual air vent