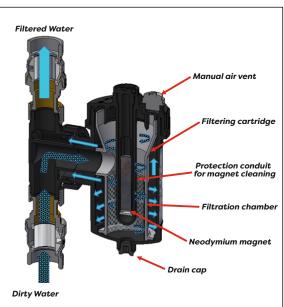

## **Additional Information**

Actively filters magnetite and non ferrous system debris

Unique direct non ferrous system filter forces system debris directly into the filters core to capture as much system debris as possible

Multi-layered filter incorporating a 300 micron fine particle filter & an 800 micron mesh filter

Low profile drain valve

Fully removable 11,000 gauss magnet - service the system live

360° installation

Full bore isolation valves

Manual air vent