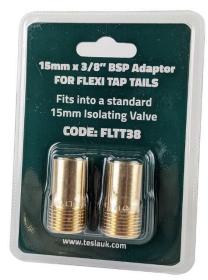

Our flexible hose tap adapters can be fitted straight into a 15mm isolating valve, creating a flat face for the flexible hose swivel nuts, thus preventing damage and leaks. This is also a cost-effective alternative to fitting a separate length of pipe with a MI fitting.

## **Features & Benefits:**

- Designed to fit into a 15mm Isolating valve
- Provides a flat face for flexible hoses with swivel nuts
- Helps prevent leaks by protecting the flexible hose washer
- Cheaper alternative to using a separate MI fitting
- Quick installation
- Blister packed in pairs

| CODE     | DESCRIPTION        |
|----------|--------------------|
| FLTT38   | 15mm x 3/8" (Pair) |
| FLTT1512 | 15mm x 1/2" (Pair) |