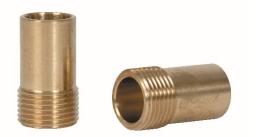

## **Product Overview:**

When fitting a flexible hose swivel nut directly on to an isolating valve, the chamfered edge on the ISO valve can cut into the washer, causing damage and potentially cause a leak.

Our flexible hose tap adapters can be fitted straight into a 15mm isolating valve, creating a flat face for the flexible hose swivel nuts, thus preventing damage and leaks. This is also a cost-effective alternative to fitting a separate length of pipe with a MI fitting.

## **Features & Benefits:**

- Designed to fit into a 15mm Isolating valve
- Provides a flat face for flexible hoses with swivel nuts
- Helps prevent leaks by protecting the flexible hose washer
- Cheaper alternative to using a separate MI fitting
- Quick installation
- Blister packed in pairs