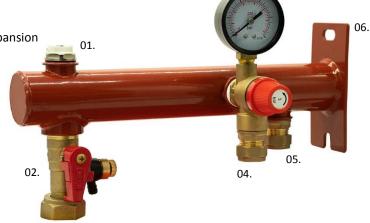

- 01. Manual Air Vent
- 02. Expansion Vessel Service Valve
- 03. ¾" thread for direct connection to an Expansion Vessel
- 04. 3 bar Pressure Relief Valve with Gauge
- 05. 15mm System Inlet
- 06. Wall fixing backplate